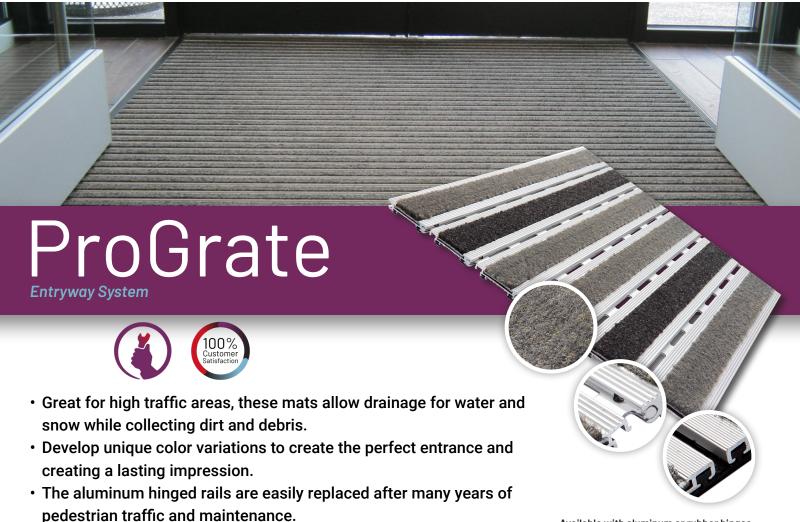

#### **ALUMINUM HINGE** 3/16" -543 546 2" Trimmable Filler Serrated Polypropylene Nylon Diamond Aluminum Brush Carpet Peak Vinyl **RUBBER HINGE** 3/16" -536 537 538 2" Trimmable Filler Serrated Nylon Diamond Polypropylene Peak Vinyl Brush Aluminum Carpet