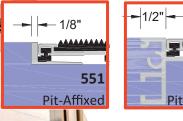

#### **ALUMINUM HINGE** 3/16" -543 546 2" Trimmable Filler Serrated Polypropylene Nylon Diamond Aluminum Brush Carpet Peak Vinyl **RUBBER HINGE** 3/16" -536 537 538 2" Trimmable Filler Serrated Nylon Diamond Polypropylene Peak Vinyl Brush Aluminum Carpet