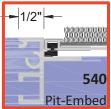

#### **ALUMINUM HINGE** 3/16" -543 546 2" Trimmable Filler Serrated Polypropylene Nylon Diamond Aluminum Brush Carpet Peak Vinyl **RUBBER HINGE** 3/16" -536 537 538 2" Trimmable Filler Serrated Nylon Diamond Polypropylene Peak Vinyl Brush Aluminum Carpet